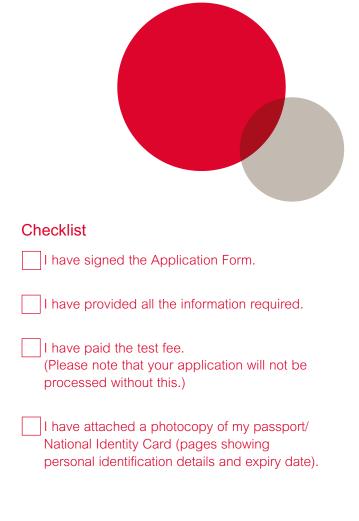

#### You must:

- provide proof of your identity (passport or National Identity Card) at registration. Contact the test centre to confirm which type of identity document is accepted. Candidates taking the test outside their own country must use a passport.
- inform the centre of any changes to your identity document before the test date. If you do not do this you will not be allowed to take the test and you will not be eligible for a refund or transfer.
- bring the same identity document on the test day as the one recorded in your application. If you do not do this you will not be allowed to take the test and you will not be eligible for a refund or transfer.
- arrive at the centre before the scheduled test start time. If you arrive late, you
  will not be allowed to take the test and you will not be eligible for a refund or
  transfer.
- leave all personal belongings in the designated belongings area. The only
  items you may bring into the test room are your approved identity document,
  standard pen(s), pencil(s) and eraser(s), and a bottle of water (label-free).
   All electronic devices and all watches must be left in the belongings area
  and must be switched off. You may be electronically scanned for devices at
  any time during the test day. Any candidate who breaches these conditions
  will not receive an IELTS test result or be eligible for a refund or transfer.
   While the centre will take all reasonable measures to secure your items in the
  belongings area, they cannot be held responsible for any loss.
- consent for your identity to be verified both at test registration and on test day. This may include:
- having your photograph taken. You will be required to temporarily remove any covering from your face. Any candidate who refuses to have a photograph taken will not be allowed to sit the test and will not be entitled to a refund. The photograph taken by the centre will appear on your Test Report Form.
- providing a sample of your signature.
- having your finger scan taken.
- keep only the following items on your desk: your identity document, pen(s), pencil(s), eraser(s), and a bottle of water (label-free).
- tell the invigilator at once if you think you have not been provided with the correct test. For computer-delivered IELTS, tell the invigilator at once if you don't see the correct test on your computer screen or if the test is incomplete or illegible.
- raise your hand if you need to ask the invigilator something. Candidates may
  not ask for, and will not be given, any explanation of the test questions.
- attend all four sections of the test. If you do not attend all four sections, you
  will not receive an IELTS test result. Exceptions are possible but must
  be requested at registration and written approval must be received from
  the centre.
- inform the invigilator on the day of the test if you believe that your performance may be affected by ill health, by the way in which the test is delivered at the centre or for any other reason. If you have any issues, concerns or complaints relating to the delivery of the test you can submit a complaint. All complaints will be dealt with in line with our Complaints Policy available on <u>ielts.org</u>.
- leave all test materials in the test room at the end of the test. The test materials include question papers, Speaking booklets, answer sheets and rough paper. Any candidate who attempts to remove test materials from the test room will not receive an IELTS test result.